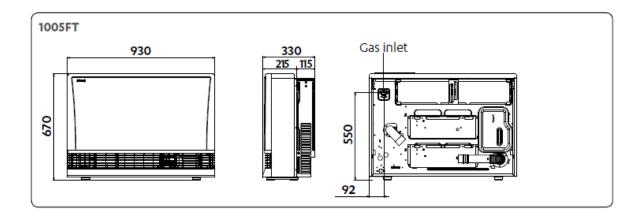

## **Energysaver 1005FT Powerflued Gas Heater**

Energysaver 1005FT

| Colour     | White with grey louvres |
|------------|-------------------------|
| Data plate | Lower right hand side   |
|            |                         |

| Data plate               | Lower right hand side      |
|--------------------------|----------------------------|
| Efficiency*              | 83.5%                      |
| Energy star rating       | 4.8 star energy equivalent |
| Remote switch            | Yes**                      |
| Gas connection           | 15 mm BSP male thread      |
| Input*                   | 15.5-37 MJ/h               |
| Output*                  | 2.3-8.8 kW                 |
| Humidifier tray capacity | 3.0 L                      |

| Injectors (mm       | 4 x 1.50 Ø                                                                                                                                                        |  |
|---------------------|-------------------------------------------------------------------------------------------------------------------------------------------------------------------|--|
| Natural Gas         | 1 x 0.45 Ø                                                                                                                                                        |  |
| Injectors (mm       | ) 4 x 1.00 Ø                                                                                                                                                      |  |
| UĹPG                | 1 x 0.30 Ø                                                                                                                                                        |  |
| Noise level         | 39-45 dB(A)                                                                                                                                                       |  |
| Power consum        | ption Approx. 123 W (on high)                                                                                                                                     |  |
|                     | <1 W on standby                                                                                                                                                   |  |
| Temperature r       | ange 16-26 °C                                                                                                                                                     |  |
| Weight              | 42 kg                                                                                                                                                             |  |
| Additional features | Common to all Energysavers: Preheat function, dual timers, manual control, electronic ignition, economy mode, air filter, overheat safety device, and child lock. |  |

<sup>\*</sup>will vary depending on gas type and flue length

- \* Will vary depending on gas type and flue length
- \*\* Remote switching kit R1347

For gas pressure and gas type refer to the data plate on the lower right hand side of the appliance.